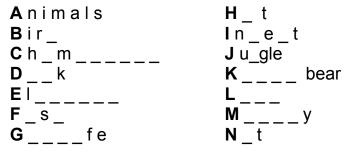

Now complete the alphabet below with all the things you can see!

Which letters of the alphabet are missing?