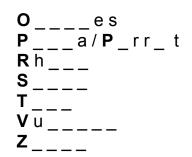

Now complete the alphabet below with all the things you can see!

Which letters of the alphabet are missing?