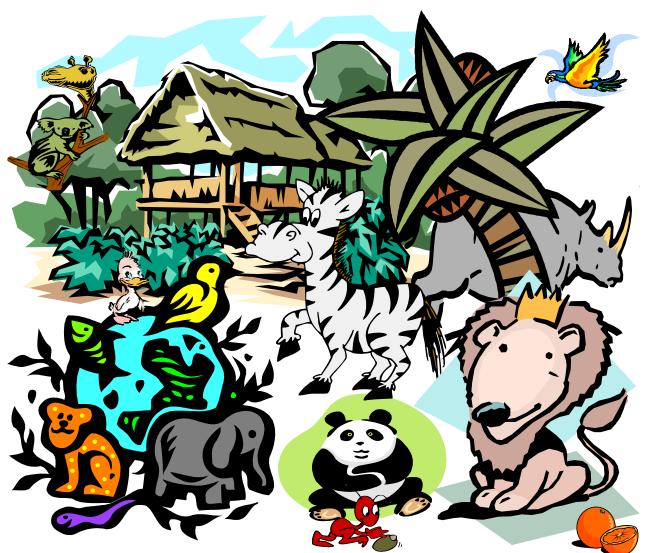

## How many animals can you see in this jungle? What else can you see?

ABCDE I'm in the jungle in a coconut tree FGHIJ Do you want to come and play? KLMNOPQ I will bring a friend or two RSTUV A zebra and a chimpanzee WXYZ We'll play until it's time for bed!